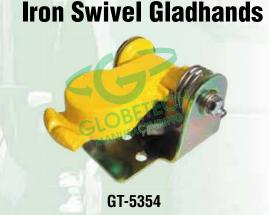

## **Iron Swivel Gladhands**

- Stainless steel spring & wear pad
- Steel mounting bracket zinc plated with yellow dichromate
- Includes brass airline fittings
- "P" Powder Coated Swivel Iron Gladhand

| Part Number | Description                                                            | Replaces<br>Tramec# |
|-------------|------------------------------------------------------------------------|---------------------|
| GT-5350-45  | Gladhand - swivel only 45°                                             | -                   |
| GT-5350-90  | Gladhand - swivel only 90°                                             | 36390               |
| GT-5351-45  | Gladhand - swivel, emergency, 45°(red)                                 | 36281               |
| GT-5351-90  | Gladhand - swivel, emergency, 90°                                      | 36201               |
| GT-5351P-45 | Gladhand, swing-away, emergency, w/iron<br>GH powder coated 45 degree  |                     |
| GT-5351P-90 | Gladhand, swing-away, emergency, w/iron<br>GH powder coated  90 degree |                     |
| GT-5352-45  | Gladhand service , 45 degree swing-away swivel assembly                | 36181               |
| GT-5352-90  | Gladhand service , 90 degree swing-away swivel assembly                | 36191               |
| GT-5352P-45 | Gladhand, swing-away, service, w/iron GH<br>powder coated 45 degree    |                     |
| GT-5352P-90 | Gladhand, swing-away, service, w/iron GH<br>powder coated 90 degree    |                     |
| GT-5353     | Iron swivel Gladhand red 'emergency' 1 piece cast                      | 36233               |
| GT-5354     | Iron swivel Gladhand yellow 'service' 1 piece cast                     | 36133               |