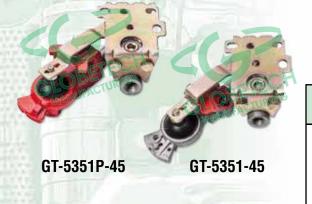

## **Iron Swivel Gladhands**

- Stainless steel spring & wear pad
- Steel mounting bracket zinc plated with yellow dichromate
- Includes brass airline fittings
- "P" Powder Coated Swivel Iron Gladhand

| Part Number | Description                                                            | Replaces<br>Tramec# |
|-------------|------------------------------------------------------------------------|---------------------|
| GT-5350-45  | Gladhand - swivel only 45°                                             | -                   |
| GT-5350-90  | Gladhand - swivel only 90°                                             | 36390               |
| GT-5351-45  | Gladhand - swivel, emergency, 45°(red)                                 | 36281               |
| GT-5351-90  | Gladhand - swivel, emergency, 90°                                      | 36201               |
| GT-5351P-45 | Gladhand, swing-away, emergency, w/iron<br>GH powder coated 45 degree  |                     |
| GT-5351P-90 | Gladhand, swing-away, emergency, w/iron<br>GH powder coated  90 degree |                     |
| GT-5352-45  | Gladhand service , 45 degree swing-away swivel assembly                | 36181               |
| GT-5352-90  | Gladhand service , 90 degree swing-away swivel assembly                | 36191               |
| GT-5352P-45 | Gladhand, swing-away, service, w/iron GH<br>powder coated 45 degree    |                     |
| GT-5352P-90 | Gladhand, swing-away, service, w/iron GH<br>powder coated 90 degree    |                     |
| GT-5353     | Iron swivel Gladhand red 'emergency' 1 piece cast                      | 36233               |
| GT-5354     | Iron swivel Gladhand yellow 'service' 1 piece cast                     | 36133               |